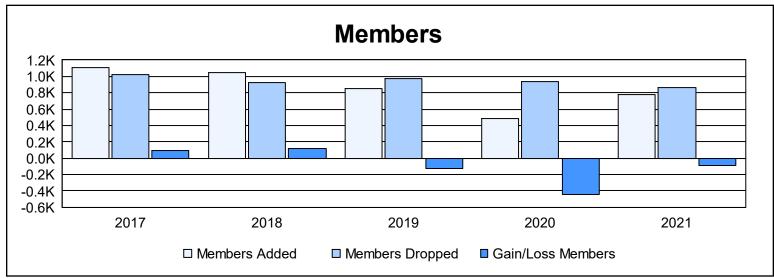

| Year      | New<br>Clubs | Dropped<br>Clubs | Gain/<br>Loss<br>Clubs | New<br>Members | Charter<br>Members | Reinstate<br>Members | Transfer<br>Members | Total<br>Member<br>Added | Total<br>Members<br>Dropped | Gain/<br>Loss<br>Members |
|-----------|--------------|------------------|------------------------|----------------|--------------------|----------------------|---------------------|--------------------------|-----------------------------|--------------------------|
| 2016-2017 | 5            | 9                | -4                     | 881            | 162                | 38                   | 27                  | 1,108                    | 1,019                       | 89                       |
| 2017-2018 | 6            | 7                | -1                     | 845            | 160                | 32                   | 11                  | 1,048                    | 927                         | 121                      |
| 2018-2019 | 4            | 5                | -1                     | 678            | 106                | 44                   | 23                  | 851                      | 977                         | -126                     |
| 2019-2020 | 2            | 3                | -1                     | 372            | 65                 | 37                   | 17                  | 491                      | 937                         | -446                     |
| 2020-2021 | 5            | 9                | -4                     | 527            | 150                | 81                   | 15                  | 773                      | 867                         | -94                      |
| Average   | 4            | 7                | -2                     | 661            | 129                | 46                   | 19                  | 854                      | 945                         | -91                      |