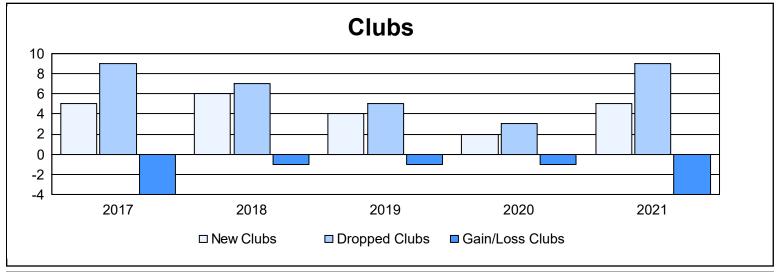

| Year      | New<br>Clubs | Dropped<br>Clubs | Gain/<br>Loss<br>Clubs | New<br>Members | Charter<br>Members | Reinstate<br>Members | Transfer<br>Members | Total<br>Member<br>Added | Total<br>Members<br>Dropped | Gain/<br>Loss<br>Members |
|-----------|--------------|------------------|------------------------|----------------|--------------------|----------------------|---------------------|--------------------------|-----------------------------|--------------------------|
| 2016-2017 | 5            | 9                | -4                     | 881            | 162                | 38                   | 27                  | 1,108                    | 1,019                       | 89                       |
| 2017-2018 | 6            | 7                | -1                     | 845            | 160                | 32                   | 11                  | 1,048                    | 927                         | 121                      |
| 2018-2019 | 4            | 5                | -1                     | 678            | 106                | 44                   | 23                  | 851                      | 977                         | -126                     |
| 2019-2020 | 2            | 3                | -1                     | 372            | 65                 | 37                   | 17                  | 491                      | 937                         | -446                     |
| 2020-2021 | 5            | 9                | -4                     | 527            | 150                | 81                   | 15                  | 773                      | 867                         | -94                      |
| Average   | 4            | 7                | -2                     | 661            | 129                | 46                   | 19                  | 854                      | 945                         | -91                      |